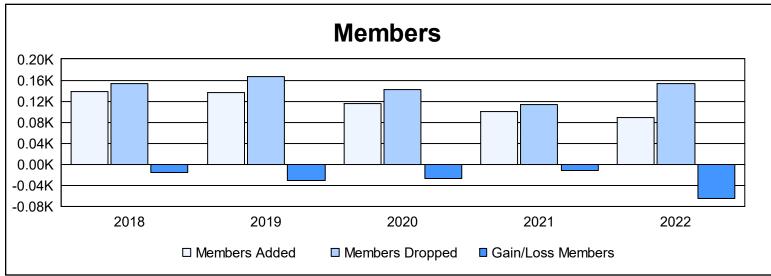

District 111ON As of June 2022 Cumulative

| Year      | New<br>Clubs | Dropped<br>Clubs | Gain/<br>Loss<br>Clubs | New<br>Members | Charter<br>Members | Reinstate<br>Members | Transfer<br>Members | Total<br>Member<br>Added | Total<br>Members<br>Dropped | Gain/<br>Loss<br>Members |
|-----------|--------------|------------------|------------------------|----------------|--------------------|----------------------|---------------------|--------------------------|-----------------------------|--------------------------|
| 2017-2018 | 2            | 4                | -2                     | 72             | 47                 | 2                    | 17                  | 138                      | 154                         | -16                      |
| 2018-2019 | 1            | 0                | 1                      | 97             | 27                 | 1                    | 12                  | 137                      | 167                         | -30                      |
| 2019-2020 | 0            | 1                | -1                     | 84             | 1                  | 1                    | 29                  | 115                      | 142                         | -27                      |
| 2020-2021 | 1            | 1                | 0                      | 64             | 20                 | 3                    | 14                  | 101                      | 113                         | -12                      |
| 2021-2022 | 0            | 2                | -2                     | 71             | 0                  | 1                    | 16                  | 88                       | 154                         | -66                      |
| Average   | 1            | 2                | -1                     | 78             | 19                 | 2                    | 18                  | 116                      | 146                         | -30                      |