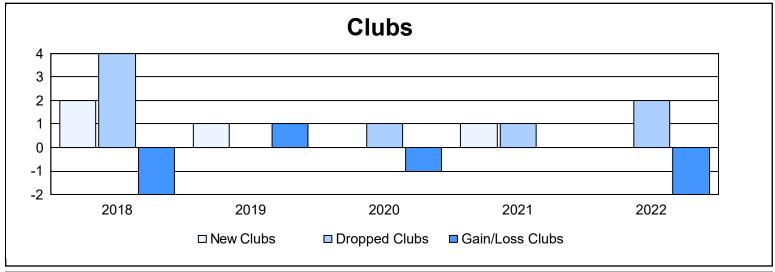

District 111ON As of June 2022 Cumulative

| Year      | New<br>Clubs | Dropped<br>Clubs | Gain/<br>Loss<br>Clubs | New<br>Members | Charter<br>Members | Reinstate<br>Members | Transfer<br>Members | Total<br>Member<br>Added | Total<br>Members<br>Dropped | Gain/<br>Loss<br>Members |
|-----------|--------------|------------------|------------------------|----------------|--------------------|----------------------|---------------------|--------------------------|-----------------------------|--------------------------|
| 2017-2018 | 2            | 4                | -2                     | 72             | 47                 | 2                    | 17                  | 138                      | 154                         | -16                      |
| 2018-2019 | 1            | 0                | 1                      | 97             | 27                 | 1                    | 12                  | 137                      | 167                         | -30                      |
| 2019-2020 | 0            | 1                | -1                     | 84             | 1                  | 1                    | 29                  | 115                      | 142                         | -27                      |
| 2020-2021 | 1            | 1                | 0                      | 64             | 20                 | 3                    | 14                  | 101                      | 113                         | -12                      |
| 2021-2022 | 0            | 2                | -2                     | 71             | 0                  | 1                    | 16                  | 88                       | 154                         | -66                      |
| Average   | 1            | 2                | -1                     | 78             | 19                 | 2                    | 18                  | 116                      | 146                         | -30                      |